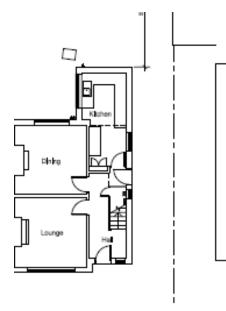

- Planning Committee
- 17<sup>th</sup> January 2023





#### 22/00886/FULHH

7 Oakmere Avenue, Withnell, PR6 8AX

Part two storey/part single storey extension to rear, two storey extension to side and single storey extension to front

# **Location Plan**



# **Existing Floor Plans**





### **Proposed Floor Plan**



# **Existing Elevations**







Existing Side Elevation



Existing Rear Elevation

### **Proposed Elevations**





Proposed Front Elevation

Proposed Side Elevation



Proposed Rear Elevation



Proposed Side Elevation

# **Existing front elevation**



# Side elevation of number 6



# Application Property from neighboring garden



### **Extension at number 8**



### **Street View**