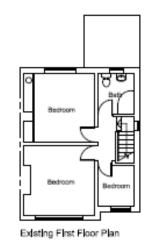

- Planning Committee
- 17<sup>th</sup> January 2023





#### 22/00886/FULHH

7 Oakmere Avenue, Withnell, PR6 8AX

Part two storey/part single storey extension to rear, two storey extension to side and single storey extension to front

# **Location Plan**



# **Existing Floor Plans**





### **Proposed Floor Plan**



# **Existing Elevations**







Existing Side Elevation



Existing Rear Elevation

### **Proposed Elevations**





Proposed Front Elevation

Proposed Side Elevation



Proposed Rear Elevation



Proposed Side Elevation

# **Existing front elevation**



# Side elevation of number 6



# Application Property from neighboring garden



### **Extension at number 8**



### **Street View**