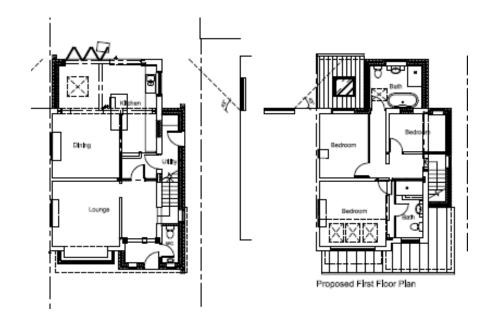

- Planning Committee
- 17<sup>th</sup> January 2023





#### 22/00886/FULHH

7 Oakmere Avenue, Withnell, PR6 8AX

Part two storey/part single storey extension to rear, two storey extension to side and single storey extension to front

# **Location Plan**



# **Existing Floor Plans**





### **Proposed Floor Plan**



# **Existing Elevations**







Existing Side Elevation



Existing Rear Elevation

### **Proposed Elevations**





Proposed Front Elevation

Proposed Side Elevation



Proposed Rear Elevation



Proposed Side Elevation

# **Existing front elevation**



# Side elevation of number 6



# Application Property from neighboring garden



### **Extension at number 8**



### **Street View**